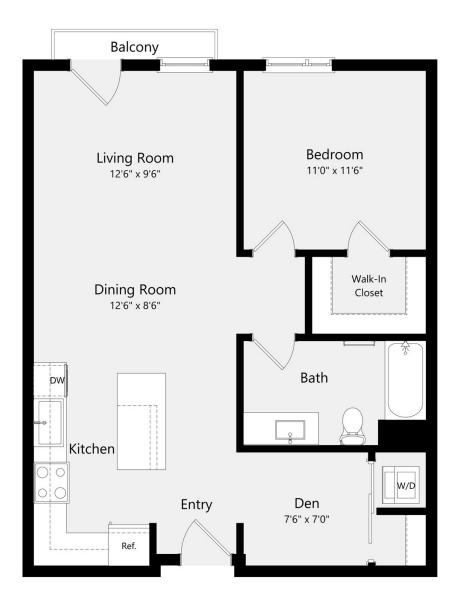

## **1B-A** 1 BED / 1 BATH / DEN

## **797 - 863** SQ. FT.

| Misora | 355 Santana Row, Ste. 1030   San Jose, CA 95128 |
|--------|-------------------------------------------------|
|        | www.misoraluxuryapts.com                        |