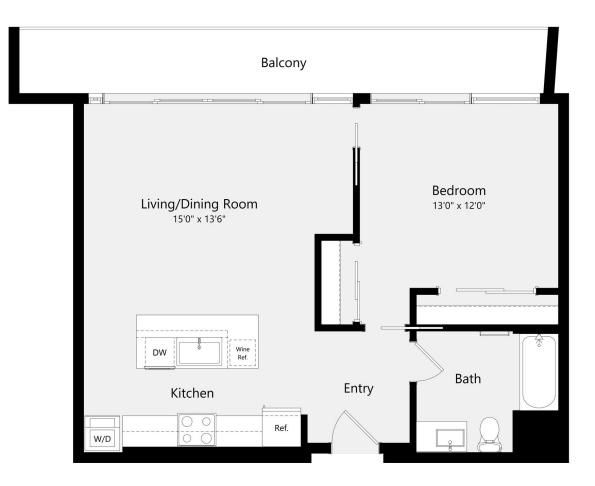

## **1B-C** 1 BED / 1 BATH

## 832 SQ. FT.

| Misora | 355 Santana Row, Ste. 1030   San Jose, CA 95128 |
|--------|-------------------------------------------------|
|        | www.misoraluxuryapts.com                        |

Floor plans are artist's rendering. All dimensions are approximate. Actual product and specifications may vary in dimension or detail. Not all features are available in every apartment home. Prices and availability are subject to change. Rent is based on monthly frequency. Additional fees may apply, such as but not limited to package delivery, trash, water, amenities, etc. Please see a representative for details.