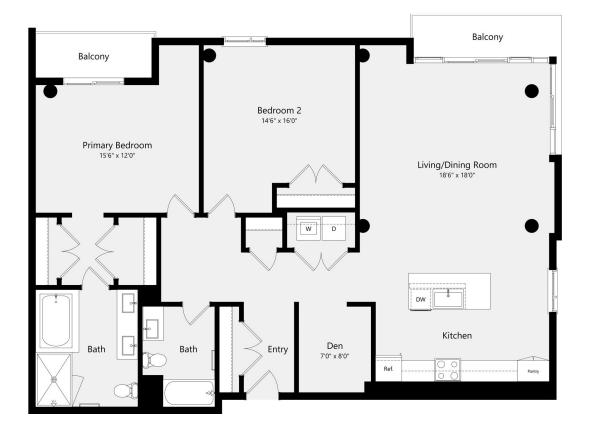

## 2B+DEN (B) 2 BED / 2 BATH / DEN

## 1680 SQ. FT.

| MISORA | 355 Santana Row, Ste. 1030   San Jose, CA 95128 |
|--------|-------------------------------------------------|
|        | www.misoraluxuryapts.com                        |

Floor plans are artist's rendering. All dimensions are approximate. Actual product and specifications may vary in dimension or detail. Not all features are available in every apartment home. Prices and availability are subject to change. Rent is based on monthly frequency. Additional fees may apply, such as but not limited to package delivery, trash, water, amenities, etc. Please see a representative for details.