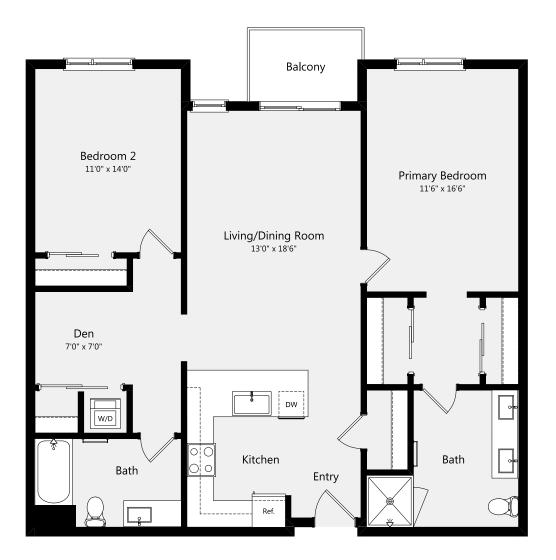

## 2B+DEN 2 BED / 2 BATH / DEN

**1128 - 1268** SQ. FT.

| MISORA | 355 Santana Row, Ste. 1030   San Jose, CA 95128 |
|--------|-------------------------------------------------|
|        | www.misoraluxuryapts.com                        |